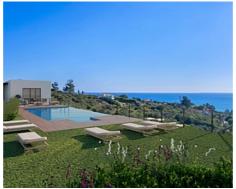

## Townhouses with sea views in Manilva

**Location: Manilva** Price: 368,000 € - 566,000 €

Surrounded by beautiful Mediterranean gardens with access to the natural environment • Reference: AP1392 with walking areas and a rest area, with a large swimming pool, community room, spa • Bedrooms: 3,4 and gym to enjoy alone or in the company of family and friends. All homes include their • Bathrooms: 2,3 own garage space for maximum comfort. It also has extra space with storage rooms. This development is designed to respond to the needs of today's families.

Thinking of satisfying the various vital needs, this development offers semi-detached houses with 2, 3 and 4 bedrooms arranged in four rows facing the sea. You can choose between several models with spacious terraces, garden and southwest orientation.