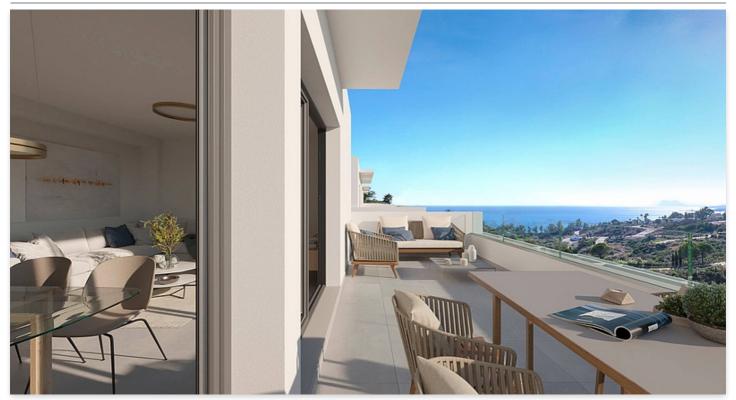

## Townhouses with sea views in Manilva

**Location: Manilva** Price: 368,000 € - 566,000 €

Surrounded by beautiful Mediterranean gardens with access to the natural environment • Reference: AP1392 with walking areas and a rest area, with a large swimming pool, community room, spa • Bedrooms: 3,4 and gym to enjoy alone or in the company of family and friends. All homes include their • Bathrooms: 2,3 own garage space for maximum comfort. It also has extra space with storage rooms. This development is designed to respond to the needs of today's families.

Thinking of satisfying the various vital needs, this development offers semi-detached houses with 2, 3 and 4 bedrooms arranged in four rows facing the sea. You can choose between several models with spacious terraces, garden and southwest orientation.

**Built Size:** 124 - 156 m <sup>2</sup>

• Terrace: 3 - 76 m <sup>2</sup>

**TorCap Property** info@torcap.property https://www.torcap.property

+34 636 483 800