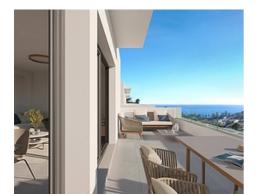

## Townhouses with sea views in Manilva

**Location: Manilva** Price: 368,000 € - 566,000 €

Surrounded by beautiful Mediterranean gardens with access to the natural environment • Reference: AP1392 with walking areas and a rest area, with a large swimming pool, community room, spa • Bedrooms: 3,4 and gym to enjoy alone or in the company of family and friends. All homes include their • Bathrooms: 2,3 own garage space for maximum comfort. It also has extra space with storage rooms. This development is designed to respond to the needs of today's families.

Thinking of satisfying the various vital needs, this development offers semi-detached houses with 2, 3 and 4 bedrooms arranged in four rows facing the sea. You can choose between several models with spacious terraces, garden and southwest orientation.

**Built Size:** 124 - 156 m <sup>2</sup>

• Terrace: 3 - 76 m <sup>2</sup>

**TorCap Property** info@torcap.property https://www.torcap.property

+34 636 483 800