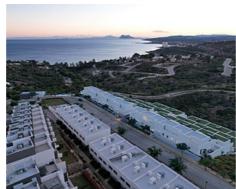

## Townhouses with sea views in Manilva

**Location: Manilva** Price: 368,000 € - 566,000 €

Surrounded by beautiful Mediterranean gardens with access to the natural environment • Reference: AP1392 with walking areas and a rest area, with a large swimming pool, community room, spa • Bedrooms: 3,4 and gym to enjoy alone or in the company of family and friends. All homes include their • Bathrooms: 2,3 own garage space for maximum comfort. It also has extra space with storage rooms. This development is designed to respond to the needs of today's families.

Thinking of satisfying the various vital needs, this development offers semi-detached houses with 2, 3 and 4 bedrooms arranged in four rows facing the sea. You can choose between several models with spacious terraces, garden and southwest orientation.