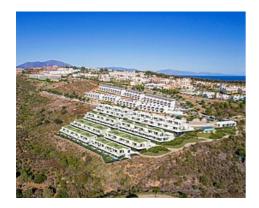

## Townhouses with sea views in Manilva

**Location: Manilva** Price: 368,000 € - 566,000 €

Surrounded by beautiful Mediterranean gardens with access to the natural environment • Reference: AP1392 with walking areas and a rest area, with a large swimming pool, community room, spa • Bedrooms: 3,4 and gym to enjoy alone or in the company of family and friends. All homes include their • Bathrooms: 2,3 own garage space for maximum comfort. It also has extra space with storage rooms. This development is designed to respond to the needs of today's families.

Thinking of satisfying the various vital needs, this development offers semi-detached houses with 2, 3 and 4 bedrooms arranged in four rows facing the sea. You can choose between several models with spacious terraces, garden and southwest orientation.