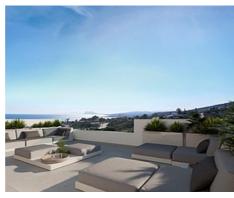

## Townhouses with sea views in Manilva

**Location: Manilva** Price: 368,000 € - 566,000 €

Surrounded by beautiful Mediterranean gardens with access to the natural environment • Reference: AP1392 with walking areas and a rest area, with a large swimming pool, community room, spa • Bedrooms: 3,4 and gym to enjoy alone or in the company of family and friends. All homes include their • Bathrooms: 2,3 own garage space for maximum comfort. It also has extra space with storage rooms. This development is designed to respond to the needs of today's families.

Thinking of satisfying the various vital needs, this development offers semi-detached houses with 2, 3 and 4 bedrooms arranged in four rows facing the sea. You can choose between several models with spacious terraces, garden and southwest orientation.