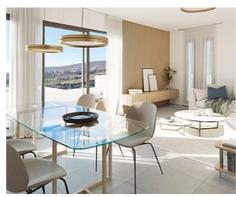

## Townhouses with sea views in Manilva

**Location: Manilva** Price: 368,000 € - 566,000 €

Surrounded by beautiful Mediterranean gardens with access to the natural environment • Reference: AP1392 with walking areas and a rest area, with a large swimming pool, community room, spa • Bedrooms: 3,4 and gym to enjoy alone or in the company of family and friends. All homes include their • Bathrooms: 2,3 own garage space for maximum comfort. It also has extra space with storage rooms. This development is designed to respond to the needs of today's families.

Thinking of satisfying the various vital needs, this development offers semi-detached houses with 2, 3 and 4 bedrooms arranged in four rows facing the sea. You can choose between several models with spacious terraces, garden and southwest orientation.