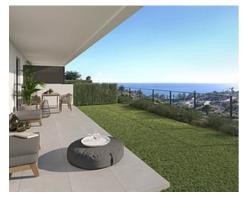

## Townhouses with sea views in Manilva

**Location: Manilva** Price: 368,000 € - 566,000 €

Surrounded by beautiful Mediterranean gardens with access to the natural environment • Reference: AP1392 with walking areas and a rest area, with a large swimming pool, community room, spa • Bedrooms: 3,4 and gym to enjoy alone or in the company of family and friends. All homes include their • Bathrooms: 2,3 own garage space for maximum comfort. It also has extra space with storage rooms. This development is designed to respond to the needs of today's families.

Thinking of satisfying the various vital needs, this development offers semi-detached houses with 2, 3 and 4 bedrooms arranged in four rows facing the sea. You can choose between several models with spacious terraces, garden and southwest orientation.