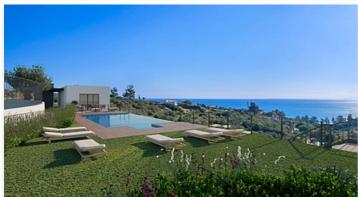

## Townhouses with sea views in Manilva

**Location: Manilva** Price: 368,000 € - 566,000 €

Surrounded by beautiful Mediterranean gardens with access to the natural environment • Reference: AP1392 with walking areas and a rest area, with a large swimming pool, community room, spa • Bedrooms: 3,4 and gym to enjoy alone or in the company of family and friends. All homes include their • Bathrooms: 2,3 own garage space for maximum comfort. It also has extra space with storage rooms. This development is designed to respond to the needs of today's families.