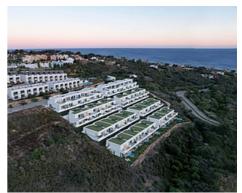

## Townhouses with sea views in Manilva

**Location: Manilva** Price: 368,000 € - 566,000 €

Surrounded by beautiful Mediterranean gardens with access to the natural environment • Reference: AP1392 with walking areas and a rest area, with a large swimming pool, community room, spa • Bedrooms: 3,4 and gym to enjoy alone or in the company of family and friends. All homes include their • Bathrooms: 2,3 own garage space for maximum comfort. It also has extra space with storage rooms. This development is designed to respond to the needs of today's families.

Thinking of satisfying the various vital needs, this development offers semi-detached houses with 2, 3 and 4 bedrooms arranged in four rows facing the sea. You can choose between several models with spacious terraces, garden and southwest orientation.