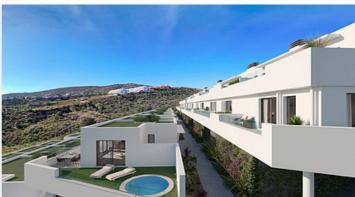

## Townhouses with sea views in Manilva

**Location: Manilva** Price: 368,000 € - 566,000 €

Surrounded by beautiful Mediterranean gardens with access to the natural environment • Reference: AP1392 with walking areas and a rest area, with a large swimming pool, community room, spa • Bedrooms: 3,4 and gym to enjoy alone or in the company of family and friends. All homes include their • Bathrooms: 2,3 own garage space for maximum comfort. It also has extra space with storage rooms. This development is designed to respond to the needs of today's families.

Thinking of satisfying the various vital needs, this development offers semi-detached houses with 2, 3 and 4 bedrooms arranged in four rows facing the sea. You can choose between several models with spacious terraces, garden and southwest orientation.