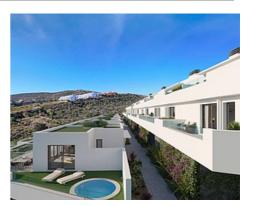

## Townhouses with sea views in Manilva

**Location: Manilva** Price: 368,000 € - 566,000 €

Surrounded by beautiful Mediterranean gardens with access to the natural environment • Reference: AP1392 with walking areas and a rest area, with a large swimming pool, community room, spa • Bedrooms: 3,4 and gym to enjoy alone or in the company of family and friends. All homes include their • Bathrooms: 2,3 own garage space for maximum comfort. It also has extra space with storage rooms. This development is designed to respond to the needs of today's families.

Thinking of satisfying the various vital needs, this development offers semi-detached houses with 2, 3 and 4 bedrooms arranged in four rows facing the sea. You can choose between several models with spacious terraces, garden and southwest orientation.