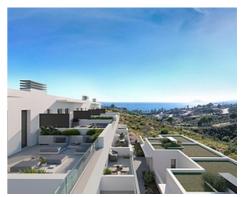

## Townhouses with sea views in Manilva

**Location: Manilva** Price: 368,000 € - 566,000 €

Surrounded by beautiful Mediterranean gardens with access to the natural environment • Reference: AP1392 with walking areas and a rest area, with a large swimming pool, community room, spa • Bedrooms: 3,4 and gym to enjoy alone or in the company of family and friends. All homes include their • Bathrooms: 2,3 own garage space for maximum comfort. It also has extra space with storage rooms. This development is designed to respond to the needs of today's families.

Thinking of satisfying the various vital needs, this development offers semi-detached houses with 2, 3 and 4 bedrooms arranged in four rows facing the sea. You can choose between several models with spacious terraces, garden and southwest orientation.